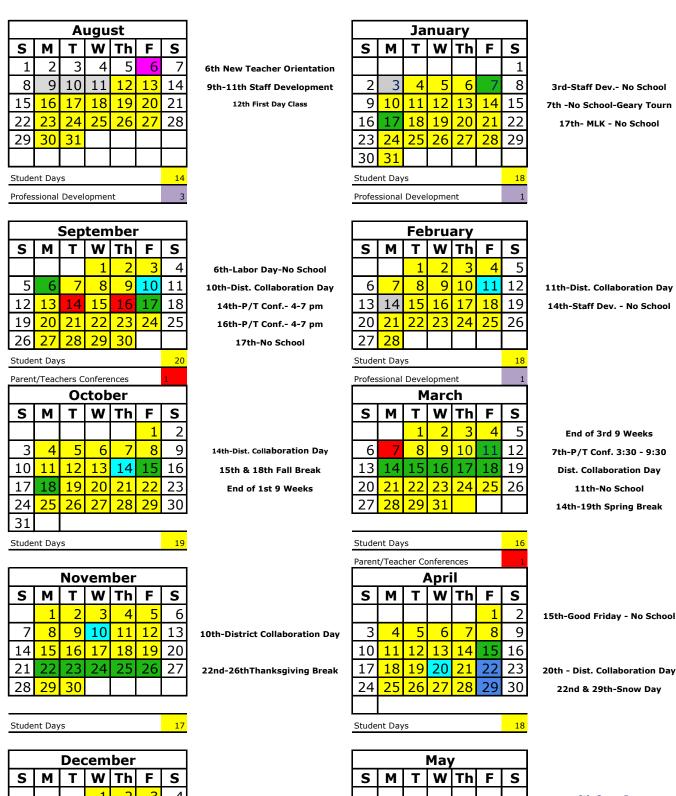

|       |        | Dec | em | ber | ı  |    |                        |       |        |    | May | ,  |    |    |                                        |
|-------|--------|-----|----|-----|----|----|------------------------|-------|--------|----|-----|----|----|----|----------------------------------------|
| S     | М      | T   | W  | Th  | F  | S  |                        | S     | М      | T  | W   | Th | F  | S  |                                        |
|       |        |     | 1  | 2   | 3  | 4  |                        |       |        |    |     |    |    |    | 6th-Snow Day                           |
| 5     | 6      | 7   | 8  | 9   | 10 | 11 |                        | 1     | 2      | თ  | 4   | 5  | 6  | 7  | 13th-Snow Day                          |
| 12    | 13     | 14  | 15 | 16  | 17 | 18 | 17th-End of Semester   | 8     | 9      | 10 | 11  | 12 | 13 | 14 | 14th-Graduation(10:00 a.m.)            |
| 19    | 20     | 21  | 22 | 23  | 24 | 25 | 20th-31st-Winter Break | 15    | 16     | 17 | 18  | 19 | 20 | 21 | 18th-Last Day of School                |
| 26    | 27     | 28  | 29 | 30  | 31 |    |                        | 22    | 23     | 24 | 25  | 26 | 27 | 28 | 19th-Teacher Check Out Day             |
|       |        |     |    |     |    |    |                        | 29    | 30     | 31 |     |    |    |    | District Collaboration Days (1/2 Days) |
| Stude | nt Day | 'S  |    |     |    | 13 |                        | Stude | nt Day | /S |     | ·  |    | 11 | Total Parent/Teacher Conferences       |

| Work Day                 | 1  | Total Professional Days | 5   |
|--------------------------|----|-------------------------|-----|
| 2nd Semester Days Taught | 81 | Total Days Taught       | 164 |
| Professional Development | 2  | Total Days              | 172 |