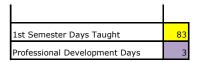

| Work Day                 | 1  | Total Professional Days | 5   |
|--------------------------|----|-------------------------|-----|
| 2nd Semester Days Taught | 81 | Total Days Taught       | 164 |
| Professional Development | 2  | Total Days              | 172 |